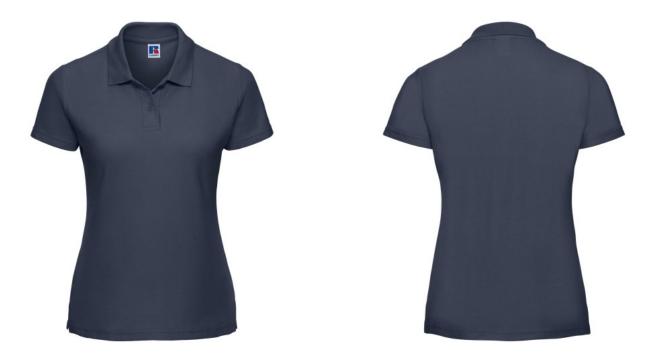

## **RUSSELL FEMALE CLASSIC POLYCOTTON POLO**

#### **Basic informations**

| Size: 4XL          |   |   |   |   |   |   |
|--------------------|---|---|---|---|---|---|
| Length: 48         |   |   |   |   |   |   |
| Width: 38          |   |   |   |   |   |   |
| Height: 26         |   |   |   |   |   |   |
| Printing type: Vez |   |   |   |   |   |   |
| Size: 4XL          |   |   |   |   |   |   |
| Color: Dark taupe  |   |   |   |   |   |   |
| Colors             | _ | _ | _ | _ | _ | _ |
|                    |   |   |   |   |   |   |

### Specification

RUSSELL women's CLASSIC POLYCOTTON POLO made from a single double yarn from which it produces fine and strong pike material. Classic stitching on the side, collar and shoulder reinforcements, double stitch along the shoulders, bottom and around the armpits, additional stitching around the ruffles, two buttons colored T-shirt, spare button Polo dark texte 4XL